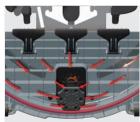

### Simple yet effective.

Water is gravity fed from solution tank.

2 Water spreads into scrubbing area and is recovered by mechanical pump.

3 Drive wheel operates pump as machine is moved.

4 Dirty water is pulled through recovery hose and collected in recovery bucket.

5 Reclaimed water is kept separate from clean water promoting a cleaner hygienic process.