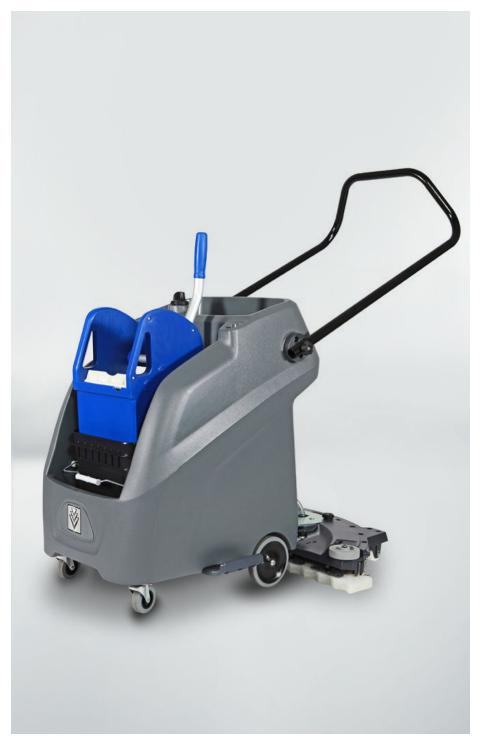

### Simple yet effective floor cleaning.

Greater productivity, maintenance free auto mop.

#### B 60/10 eco!

### Filling the gap in floor scrubbing

The Kärcher B 60/10 eco! auto mop is in a unique category of cleaning equipment designed to fill the gap between a mop and bucket and an autoscrubber; this machine cleans more effectively than a mop and bucket and less expensive than an autoscrubber.

The B 60/10 operates by dispensing clean solution on the floor and picking it up via a manually-powered pump. No power source is needed, making this an easy and green cleaning solution to cleaning floors.