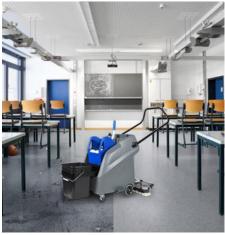

### Productivity configuration

Large areas with smaller detail work required.

Cafeterias • Entry ways • Classrooms Spills • Hallways • Wrestling mats