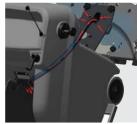

### Simple yet effective.

Water is gravity fed from solution tank.

2 Water spreads into scrubbing area and is recovered by mechanical pump.

3 Drive wheel operates pump as machine is moved.

4 Dirty water is pulled through recovery hose and collected in recovery bucket.

5 Reclaimed water is kept separate from clean water promoting a cleaner hygienic process.