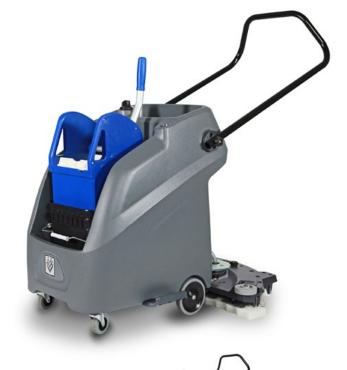

### Simple yet effective floor cleaning.

Greater productivity, maintenance free auto mop.

#### B 60/10 eco!

### Filling the gap in floor scrubbing

The Kärcher B 60/10 eco! auto mop is in a unique category of cleaning equipment designed to fill the gap between a mop and bucket and an autoscrubber; this machine cleans more effectively than a mop and bucket and less expensive than an autoscrubber.

The B 60/10 operates by dispensing clean solution on the floor and picking it up via a manually-powered pump. No power source is needed, making this an easy and green cleaning solution to cleaning floors.