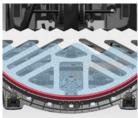

### Simple yet effective.

Water is gravity fed from solution tank.

2 Water spreads into scrubbing area and is recovered by mechanical pump.

3 Drive wheel operates pump as machine is moved.

4 Dirty water is pulled through recovery hose and collected in recovery bucket.

5 Reclaimed water is kept separate from clean water promoting a cleaner hygienic process.