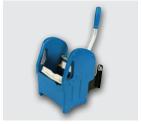

### Technical data

|                              |         | B 60/10 eco!<br>Base model                                                                                                                                                                                 | B 60/10 eco!<br>Detail configuration | B 60/10 eco!<br>Productivity configuration | B 60/10 eco!<br>Hygienic configuration |
|------------------------------|---------|------------------------------------------------------------------------------------------------------------------------------------------------------------------------------------------------------------|--------------------------------------|--------------------------------------------|----------------------------------------|
|                              |         | <ul> <li>Five times as productive as a mop and bucket</li> <li>Leaves floor dry, reducing slip 'n' falls</li> <li>Hygienic system only uses clean water to scrub floor</li> <li>Easy to operate</li> </ul> |                                      |                                            |                                        |
| Technical data               |         |                                                                                                                                                                                                            |                                      |                                            |                                        |
| Pad working width            | inches  | 24                                                                                                                                                                                                         |                                      |                                            |                                        |
| Vacuum working width         | inches  | 25                                                                                                                                                                                                         |                                      |                                            |                                        |
| Area performance             | ft²/h   | 15,840                                                                                                                                                                                                     |                                      |                                            |                                        |
| Fresh water/waste water tank | gallons | 2 / 2.5                                                                                                                                                                                                    |                                      |                                            |                                        |
| Sound                        | dBa     | 52                                                                                                                                                                                                         |                                      |                                            |                                        |
| Weight                       | lbs     | 44 lbs.                                                                                                                                                                                                    |                                      |                                            |                                        |
| Dimensions (L x W x H)       | inches  | 31 x 25 x 43 (handle folded)                                                                                                                                                                               |                                      |                                            |                                        |
| Equipment                    |         |                                                                                                                                                                                                            |                                      |                                            |                                        |
| Mop wringer and bracket      |         |                                                                                                                                                                                                            |                                      |                                            |                                        |
| Bucket                       |         |                                                                                                                                                                                                            | •                                    | •                                          |                                        |
| Front mop bracket            |         |                                                                                                                                                                                                            | •                                    |                                            |                                        |
| Mop hook                     |         |                                                                                                                                                                                                            |                                      |                                            |                                        |
| Caddy                        |         |                                                                                                                                                                                                            |                                      |                                            |                                        |
| Order No.                    |         | 1.006-701.0                                                                                                                                                                                                | 1.006-708.0                          | 1.006-707.0                                | 1.006-706.0                            |

### **Accessories**

■ Included in delivery. 

Accessories available.

| Order No.   | Description                                                                     |  |
|-------------|---------------------------------------------------------------------------------|--|
| 8.637-949.0 | Hygiene kit: includes 1 hook, mop tray and caddy                                |  |
| 8.637-950.0 | Productivity kit: includes 1 hook, mop tray and wringer                         |  |
| 8.637-951.0 | Detail kit: includes 2 hooks, mop tray, wringer, clean water bucket and bracket |  |
| 8.637-944.0 | Deck pad (5-pack)                                                               |  |
| 8.637-592.0 | 3M easy trap (bulk roll containing 50-strips)                                   |  |