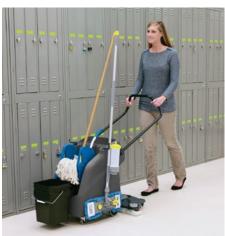

# Detail configuration

Compact areas that require a mop for detail work.

Bathrooms • Locker rooms • Kitchens Classrooms • Vet clinics

### Productivity configuration

Large areas with smaller detail work required.

Cafeterias • Entry ways • Classrooms Spills • Hallways • Wrestling mats

## Hygienic configuration

Ideal for areas where hygiene is of utmost importance.

Patient rooms • Retirement homes Gymnasiums