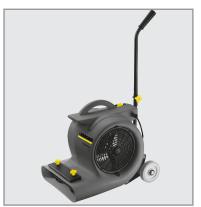

| Standard Equipment |
|--------------------|
| Folding Handle     |
| Carpet Clip        |

| Machine Features                             |
|----------------------------------------------|
| Handgrip                                     |
| Star grip screw, for folding away the handle |
| Electrical cable                             |
| Blower fan wheel cover                       |
| Vent                                         |
| Knurled grip (2x)                            |
| Rugged plastic housing                       |
| Chassis with wheels                          |
| Ergonomic carrying handle                    |
| Push handle                                  |
| Integral power cord hook                     |
| Air outlet duct                              |
|                                              |