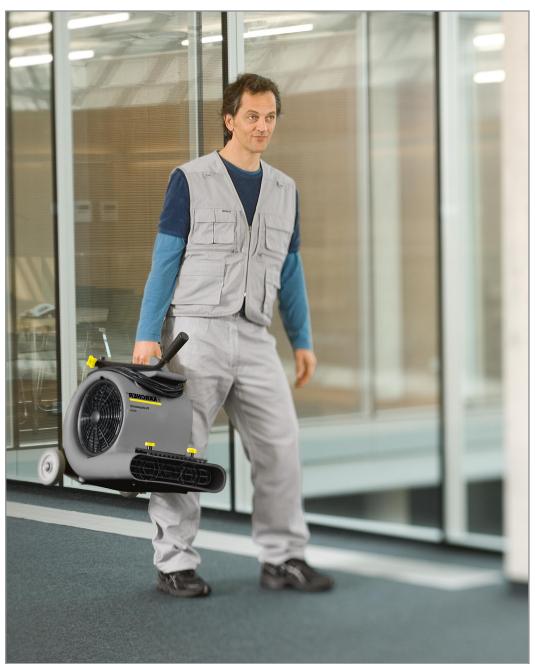

## Fast drying. Ideal air distribution.

From floor to ceiling our Kärcher AB 84 will quickly dry hard floors, carpet, upholstery, textiles, drapery, even flooded drywall. A powerful 3-speed fan is mounted inside the high quality, high durability rotocast poly housing. You simply dial in the desired air movement setting and the AB 84 quietly goes to work. Standard equipment includes a handy clasp for underneath the carpet drying applications, plus a foldable handle for effortless transporting, no lifting or carrying required.

| Standard Equipment |
|--------------------|
| Folding Handle     |
| Carpet Clip        |

| Machine Features                             |
|----------------------------------------------|
| Handgrip                                     |
| Star grip screw, for folding away the handle |
| Electrical cable                             |
| Blower fan wheel cover                       |
| Vent                                         |
| Knurled grip (2x)                            |
| Rugged plastic housing                       |
| Chassis with wheels                          |
| Ergonomic carrying handle                    |
| Push handle                                  |
| Integral power cord hook                     |
| Air outlet duct                              |
|                                              |