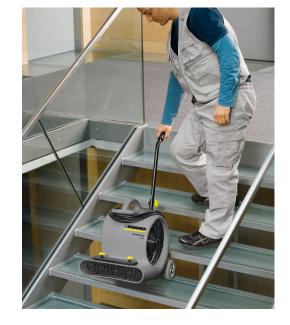

## Fast drying. Ideal air distribution.

From floor to ceiling our Kärcher AB 84 will quickly dry hard floors, carpet, upholstery, textiles, drapery, even flooded drywall. A powerful 3-speed fan is mounted inside the high quality, high durability rotocast poly housing. You simply dial in the desired air movement setting and the AB 84 quietly goes to work. Standard equipment includes a handy clasp for underneath the carpet drying applications, plus a foldable handle for effortless transporting, no lifting or carrying required.

## **Applications**

- Contract cleaners
- Floor restoration
- Rental businesses
- Hotels (carpet dehydration)
- Building drying (wall-and pavement drying)

YOUR AUTHORIZED KÄRCHER DEALER: