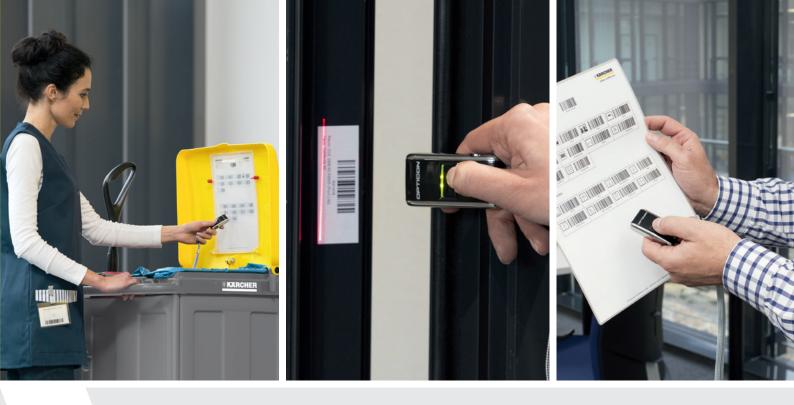

### **RECORDING DATA HAS NEVER BEEN EASIER.**

In Kärcher Manage, data is recorded using handy barcode scanners and transferred automatically to the web-based Kärcher Manage portal via our innovative docking station. This means that the recorded information can be accessed quickly and from anywhere.

**Scanner and docking station** Kärcher Manage allows you to accurately record when cleaning personnel start work, enter and leave rooms, and finish work. The information is recorded by scanning locally applied barcodes. Moreover, activities such as special tasks and damage can be reported via special barcodes attached to the cleaning trolley.

Our barcode scanners are handy and user-friendly. Moreover, our scanners can be operated with wet hands or gloves problem-free. And they are extremely robust in day-to-day use.

You can define the data to be recorded via barcodes according to your requirements. This could be damage in a room (e.g. a faulty light), filling towel dispensers or any other task. When the scanner is placed into the Kärcher Manage docking station, this reads the saved data automatically and transfers it to the web-based Kärcher Manage portal. Shortly afterwards, the data is available for access online. The docking station simultaneously recharges the scanner batteries so that these are always charged and ready to use.