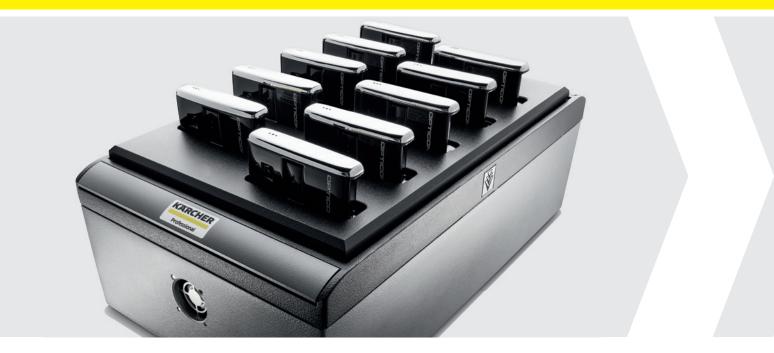

Our barcode scanners are handy and user-friendly. Moreover, our scanners can be operated with wet hands or gloves problem-free. And they are extremely robust in day-to-day use.

You can define the data to be recorded via barcodes according to your requirements. This could be damage in a room (e.g. a faulty light), filling towel dispensers or any other task. When the scanner is placed into the Kärcher Manage docking station, this reads the saved data automatically and transfers it to the web-based Kärcher Manage portal. Shortly afterwards, the data is available for access online. The docking station simultaneously recharges the scanner batteries so that these are always charged and ready to use.

With the docking station, you can very easily integrate Kärcher Manage into daily workflows. Install the docking station as a start and end point in the cleaning storeroom, for example. The data is transferred via mobile communication. The permanently installed SIM card transfers data free of charge and does not require LAN or WLAN access.