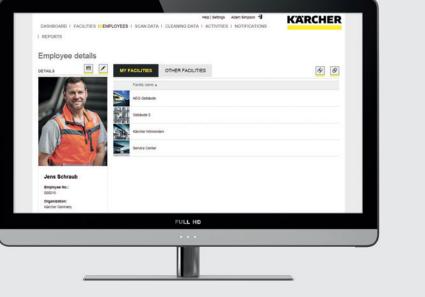

### **RECORDING DATA HAS NEVER BEEN EASIER.**

In Kärcher Manage, data is recorded using handy barcode scanners and transferred automatically to the web-based Kärcher Manage portal via our innovative docking station. This means that the recorded information can be accessed quickly and from anywhere.

**Web portal** You can access the web-based Kärcher Manage portal from any computer with online access and an internet browser. There is no need to install specific software. Operation is simple and intuitive. Access is encrypted and password-protected – no one can access the data unauthorised. You define which employees can see which information via a special role system.

#### The portal - your organisational centre

- Access and evaluate working hours and cleaning times
- Access and analyse the results of quality checks
- Manage reports and activities: assign tasks, track completion status
- Create a wide range of reports and evaluations
- Create and manage cleaning entities with room schedules
- Create and manage cleaning personnel
- Change incorrect or missing data manually, for example if a cleaner has forgotten to scan