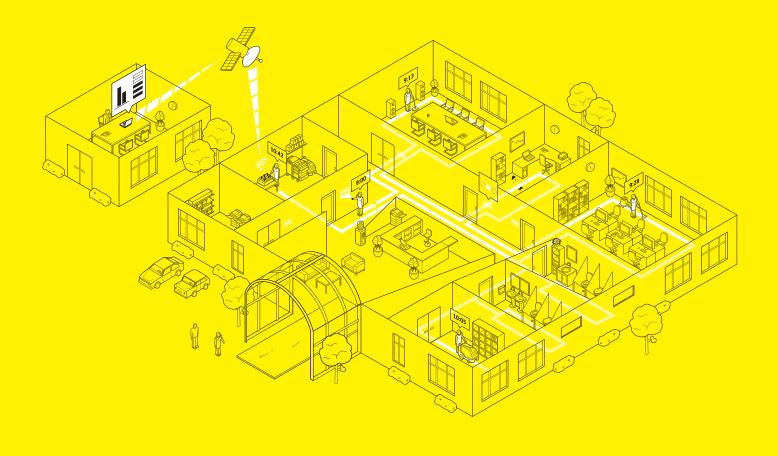

Kärcher Manage records data on working hours, cleaning duration and other activities. The data is transferred to the web portal automatically via the docking station.

**Gather and analyse information in a meaningful way** Kärcher Manage simplifies building and cleaning management. You can coordinate employees, tasks and resources more effectively.

### **RECORDING DATA HAS NEVER BEEN EASIER.**

In Kärcher Manage, data is recorded using handy barcode scanners and transferred automatically to the web-based Kärcher Manage portal via our innovative docking station. This means that the recorded information can be accessed quickly and from anywhere.

**Scanner and docking station** Kärcher Manage allows you to accurately record when cleaning personnel start work, enter and leave rooms, and finish work. The information is recorded by scanning locally applied barcodes. Moreover, activities such as special tasks and damage can be reported via special barcodes attached to the cleaning trolley.

With the docking station, you can very easily integrate Kärcher Manage into daily workflows. Install the docking station as a start and end point in the cleaning storeroom, for example. The data is transferred via mobile communication. The permanently installed SIM card transfers data free of charge and does not require LAN or WLAN access.