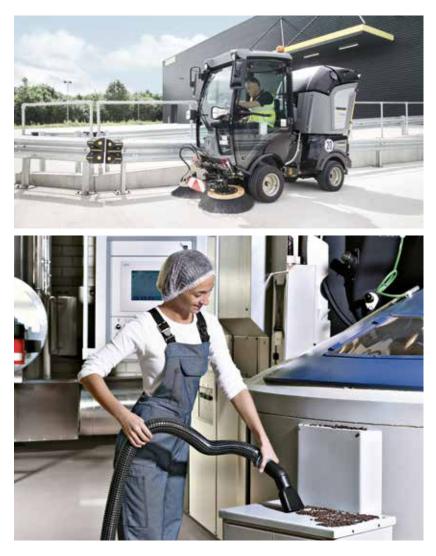

#### Spotless surface areas

Large surfaces can be cleaned economically and efficiently with our individually adjustable vacuum sweepers and scrubber driers in various sizes and models. Our ride-on vacuum sweepers with Tact automatic filter cleaning achieve optimal cleaning results. The roller brush on the rear axle ensures that high kerbs can be driven over easily. And our step-on or ride-on scrubber driers not only save time, thanks to automatic fresh water filling, but also significant amounts of cleaning agent thanks to Dose, the precise, consistent cleaning agent dosing unit which is adjustable from 0 to 3%.

The robust wet/dry vacuum cleaner is ideal for large dirt volumes and is easy to empty thanks to the tilting chassis. Vacuumed liquids can be easily emptied via a drain hose. For thorough wet cleaning, our Hygiene high-pressure cleaners are perfect for the job, as they

are approved for chlorinated cleaning agents. The robust, compact and manoeuvrable vacuum sweepers and scrubber driers allow you to clean in comfort and save time.

In the overview below, the most important cleaning solutions for cleaning ready meal production areas are shown by way of example. These recommendations serve only as a guide – you can find a wide range of products in the Kärcher System to compose your ideal, tailor-made cleaning solution. In addition, we are happy to support you in person.