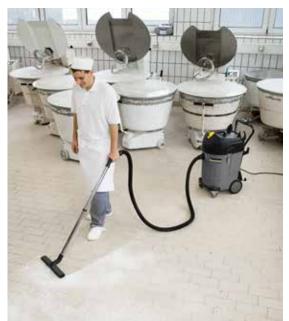

## Production of baked goods and confectionery

Here fine flour dust, stubborn encrustations and sticky pastry and confectionary leftovers accumulate. Our individual dust removal systems, mobile vacuum cleaners with special oven accessories as well as dry ice remove these residues and therefore solve your problems.

#### Pastry and confectionery processing

Our tailor-made dust vacuuming units suck up flour and sugar dust directly at the source, meaning other units are not made dirty and your production line runs seamlessly and without any downtime. You can also use our mobile vacuum cleaner for dust classes L/M/H as well as for potentially explosive atmospheres (Zone 22).

Trust in our specialists. We integrate our tailor-made dust removal units up to filter class H (carcinogenic dusts) individually into your manufacturing process. And you can even clean hot ovens thanks to our unique Oven Set with heat-resistant hose up to 200°C for our wet/dry vacuum cleaners with fully automatic filter cleaning. Use our mobile vacuum cleaner anywhere you like. And for extremely powerful cleaning without water and chemicals, you have the ultimate solution in the shape of our Ice Blaster.