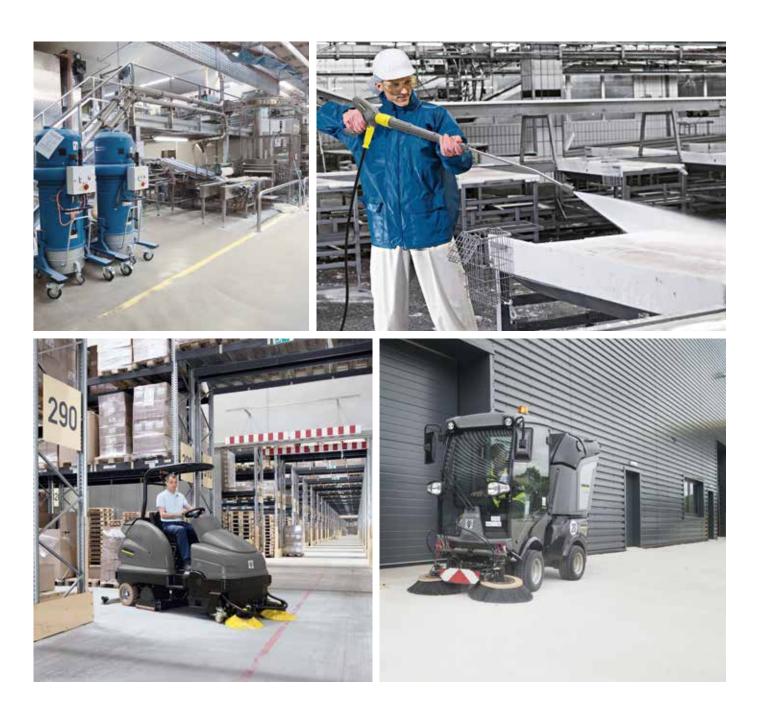

## Industrial production of animal feed

High-quality animal feed should be produced under controlled conditions, while contamination must be reliably kept out. And suctioning vast quantities of dust, be it free-floating, sticky or wet, is a real challenge.

## CLEANLINESS IS ESSENTIAL.

Ready meals are complex recipes for which the cleanliness and hygiene requirements are very high during production.

When producing ready meals, raw materials and ingredients with the most diverse properties are combined. The danger of crosscontamination grows with the complexity of this process, which you can only prevent through optimal cleanliness and hygiene. For the reliable removal of large quantities of dirt from conveyor belts, production systems and floors, our powerful wet/dry vacuum cleaners with two motors, stainless steel containers and electronic filling level monitoring are ideal. You can also use our Hygiene high-pressure cleaners in rustproof stainless steel, which are resistant to hot water up to 85°C and have two detergent tanks with rinsing functions. All brass parts coming into contact with water are food safe.

#### Spotless surface areas

Large surfaces can be cleaned economically and efficiently with our individually adjustable vacuum sweepers and scrubber driers in various sizes and models. Our ride-on vacuum sweepers with Tact automatic filter cleaning achieve optimal cleaning results. The roller brush on the rear axle ensures that high kerbs can be driven over easily. And our step-on or ride-on scrubber driers not only save time, thanks to automatic fresh water filling, but also significant amounts of cleaning agent thanks to Dose, the precise, consistent cleaning agent dosing unit which is adjustable from 0 to 3%.