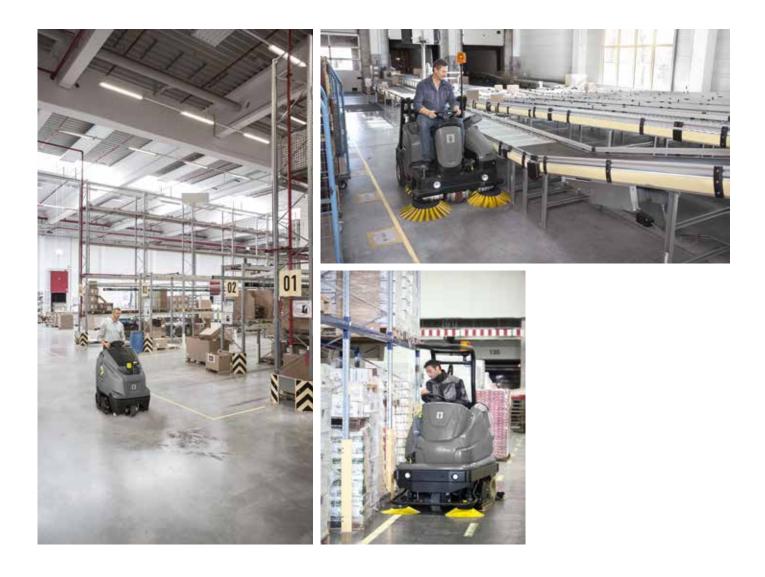

#### Spotless surface areas

Large surfaces can be cleaned economically and efficiently with our individually adjustable vacuum sweepers and scrubber driers in various sizes and models. Our ride-on vacuum sweepers with Tact automatic filter cleaning achieve optimal cleaning results. The roller brush on the rear axle ensures that high kerbs can be driven over easily. And our step-on or ride-on scrubber driers not only save time, thanks to automatic fresh water filling, but also significant amounts of cleaning agent thanks to Dose, the precise, consistent cleaning agent dosing unit which is adjustable from 0 to 3%.

are approved for chlorinated cleaning agents. The robust, compact and manoeuvrable vacuum sweepers and scrubber driers allow you to clean in comfort and save time.

In the overview below, the most important cleaning solutions for cleaning ready meal production areas are shown by way of example. These recommendations serve only as a guide – you can find a wide range of products in the Kärcher System to compose your ideal, tailor-made cleaning solution. In addition, we are happy to support you in person.