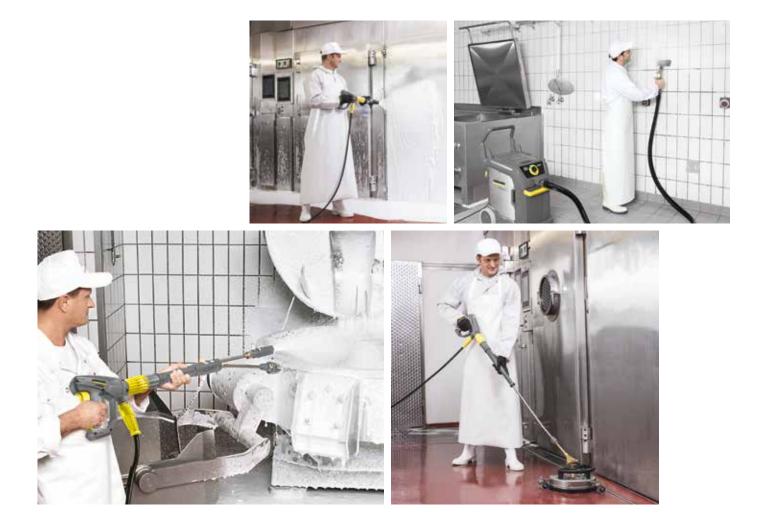

You can combine or equip our Hygiene and hot water high-pressure cleaners and stationary high-pressure units in many ways. For example, you can choose the blue food-grade high-pressure hoses with a non-discolouring, fat-resistant outer layer. Or clean with our Inno Foam Set and disinfect with only one lance. Stationary high-pressure units ensure several points of use and increase efficiency. You can also clean hard-to-reach areas hygienically and without chemicals using our steam vacuum cleaners, steam cleaners and various accessory brushes.

#### No spot is left untouched

Our high-pressure pump and rotating pipe cleaning nozzle system is the ideal fit for pipelines. With our white Hygiene highpressure cleaner and accompanying accessories, such as the Inno Foam Set, cleaning and disinfecting your production systems are quick and effective. And using a curved high-pressure lance, you can remove dirt, for example from pipes on the ceiling, with ease. To remove water and lime residue from underneath machines and from hardto-reach areas, the flat Surface Cleaner with suction fits the bill, cleaning surfaces quickly without splashing and automatically vacuuming the dirty water.

the milk process. Our specialist scrubber driers with roller brush head – which is rotatable up to +/- 200° (KART technology) – are extremely manoeuvrable and ideally suited to well-used surfaces in storage and production. If required, you can also clean in reverse.