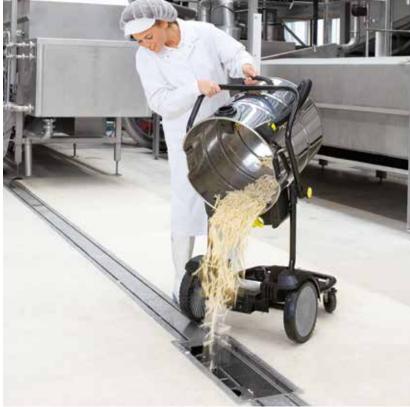

## CLEANLINESS IS ESSENTIAL.

Ready meals are complex recipes for which the cleanliness and hygiene requirements are very high during production.

When producing ready meals, raw materials and ingredients with the most diverse properties are combined. The danger of crosscontamination grows with the complexity of this process, which you can only prevent through optimal cleanliness and hygiene. For the reliable removal of large quantities of dirt from conveyor belts, production systems and floors, our powerful wet/dry vacuum cleaners with two motors, stainless steel containers and electronic filling level monitoring are ideal. You can also use our Hygiene high-pressure cleaners in rustproof stainless steel, which are resistant to hot water up to 85°C and have two detergent tanks with rinsing functions. All brass parts coming into contact with water are food safe.

The robust wet/dry vacuum cleaner is ideal for large dirt volumes and is easy to empty thanks to the tilting chassis. Vacuumed liquids can be easily emptied via a drain hose. For thorough wet cleaning, our Hygiene high-pressure cleaners are perfect for the job, as they