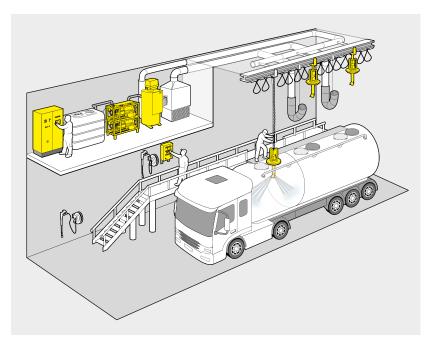

# HYGIENIC AND GERM-FREE

Dairy products are particularly susceptible to contamination. Professional cleaning and disinfection are indispensable in all areas in dairies.

Ensure cleanliness and hygiene with our system solutions for the professional, complete cleaning of milk tankers, with the outside being cleaned by commercial vehicle washes with specific cleaning agents and environmentally friendly water treatment systems. Our TB commercial vehicle wash is reliable, economical and flexible, while the system offers you durable, low-maintenance technology, unlimited modularity and easy operation. For interior cleaning, you have at your disposal our modular system with customer-specific spray heads and subsequent drying, thus reducing your cleaning time and downtime.