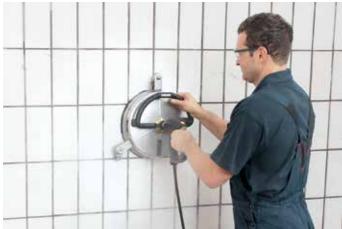

#### No spot is left untouched

Our high-pressure pump and rotating pipe cleaning nozzle system is the ideal fit for pipelines. With our white Hygiene highpressure cleaner and accompanying accessories, such as the Inno Foam Set, cleaning and disinfecting your production systems are quick and effective. And using a curved high-pressure lance, you can remove dirt, for example from pipes on the ceiling, with ease. To remove water and lime residue from underneath machines and from hardto-reach areas, the flat Surface Cleaner with suction fits the bill, cleaning surfaces quickly without splashing and automatically vacuuming the dirty water.