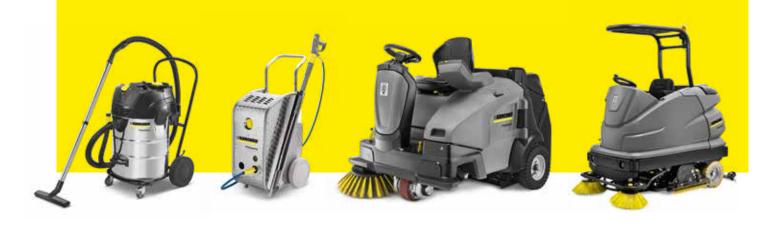

#### Spotless surface areas

Large surfaces can be cleaned economically and efficiently with our individually adjustable vacuum sweepers and scrubber driers in various sizes and models. Our ride-on vacuum sweepers with Tact automatic filter cleaning achieve optimal cleaning results. The roller brush on the rear axle ensures that high kerbs can be driven over easily. And our step-on or ride-on scrubber driers not only save time, thanks to automatic fresh water filling, but also significant amounts of cleaning agent thanks to Dose, the precise, consistent cleaning agent dosing unit which is adjustable from 0 to 3%.

The robust wet/dry vacuum cleaner is ideal for large dirt volumes and is easy to empty thanks to the tilting chassis. Vacuumed liquids can be easily emptied via a drain hose. For thorough wet cleaning, our Hygiene high-pressure cleaners are perfect for the job, as they

are approved for chlorinated cleaning agents. The robust, compact and manoeuvrable vacuum sweepers and scrubber driers allow you to clean in comfort and save time.

In the overview below, the most important cleaning solutions for cleaning ready meal production areas are shown by way of example. These recommendations serve only as a guide – you can find a wide range of products in the Kärcher System to compose your ideal, tailor-made cleaning solution. In addition, we are happy to support you in person.