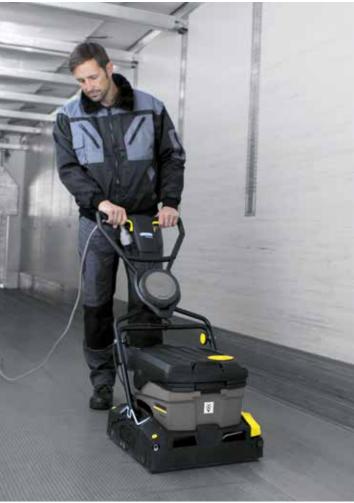

#### Spotless surface areas

Large surfaces can be cleaned economically and efficiently with our individually adjustable vacuum sweepers and scrubber driers in various sizes and models. Our ride-on vacuum sweepers with Tact automatic filter cleaning achieve optimal cleaning results. The roller brush on the rear axle ensures that high kerbs can be driven over easily. And our step-on or ride-on scrubber driers not only save time, thanks to automatic fresh water filling, but also significant amounts of cleaning agent thanks to Dose, the precise, consistent cleaning agent dosing unit which is adjustable from 0 to 3%.

the milk process. Our specialist scrubber driers with roller brush head – which is rotatable up to +/- 200° (KART technology) – are extremely manoeuvrable and ideally suited to well-used surfaces in storage and production. If required, you can also clean in reverse.