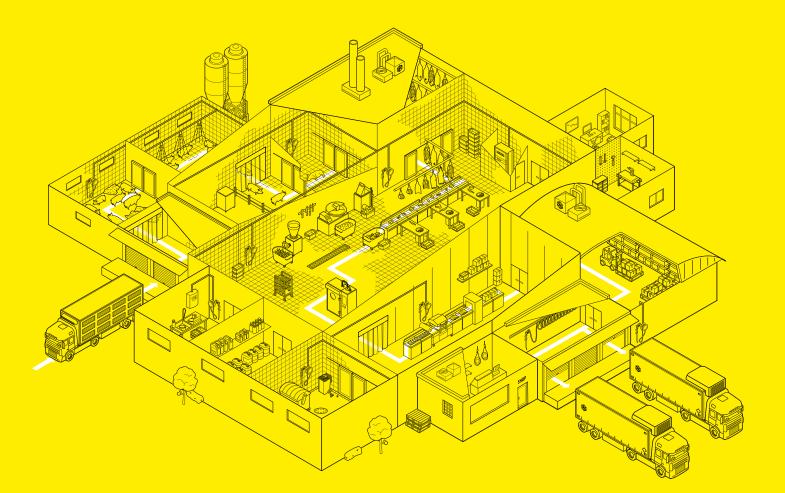

## THE 8 SECTORS OF THE FOOD INDUSTRY

This production process represents the meat, poultry and fish processing industry. Further overviews of the production processes can be found on our Kärcher homepage, where you can scan the QR codes. As a world leader in cleaning technology, we offer technical and cost-effective solutions for food processing in every area of production, as well as office areas and outdoor facilities, from standard machines to complete custom-made solutions and from consulting and planning to initial start-up and full service.

Below we will go into more detail regarding the individual cleaning requirements for the different sectors of the food industry. Efficient cleaning solutions are suggested per area, which you can use to improve hygiene and save time when cleaning.