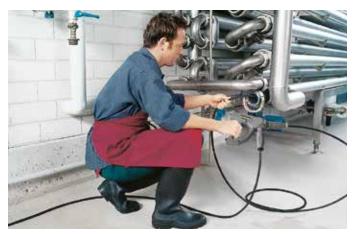

#### No spot is left untouched

Our high-pressure pump and rotating pipe cleaning nozzle system is the ideal fit for pipelines. With our white Hygiene highpressure cleaner and accompanying accessories, such as the Inno Foam Set, cleaning and disinfecting your production systems are quick and effective. And using a curved high-pressure lance, you can remove dirt, for example from pipes on the ceiling, with ease. To remove water and lime residue from underneath machines and from hardto-reach areas, the flat Surface Cleaner with suction fits the bill, cleaning surfaces quickly without splashing and automatically vacuuming the dirty water.