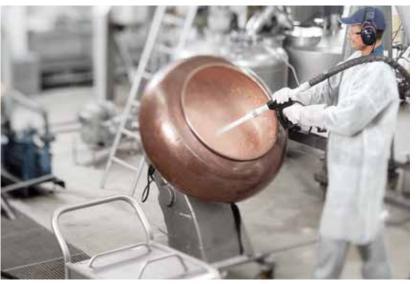

#### Processing of grease and oils

Plant and animal fats and oils leave behind stubborn residues in tanks and filling stations as well as on production lines and floors. In addition to the hygiene reasons, there are also safety reasons for removing these, as they pose a slipping hazard for employees.