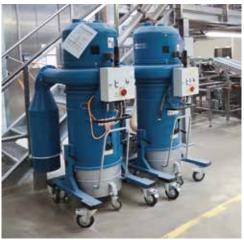

#### Pastry and confectionery processing

Our tailor-made dust vacuuming units suck up flour and sugar dust directly at the source, meaning other units are not made dirty and your production line runs seamlessly and without any downtime. You can also use our mobile vacuum cleaner for dust classes L/M/H as well as for potentially explosive atmospheres (Zone 22).

Trust in our specialists. We integrate our tailor-made dust removal units up to filter class H (carcinogenic dusts) individually into your manufacturing process. And you can even clean hot ovens thanks to our unique Oven Set with heat-resistant hose up to 200°C for our wet/dry vacuum cleaners with fully automatic filter cleaning. Use our mobile vacuum cleaner anywhere you like. And for extremely powerful cleaning without water and chemicals, you have the ultimate solution in the shape of our Ice Blaster.