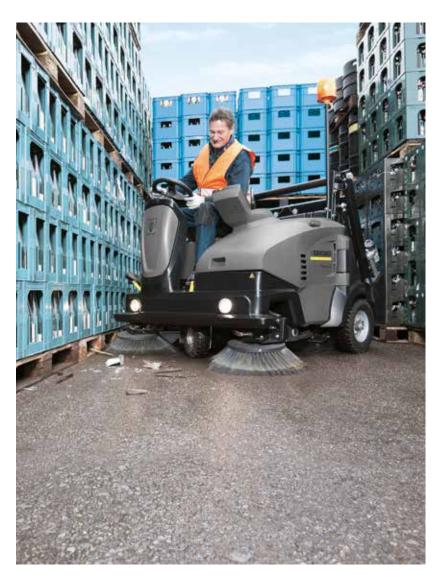

#### Spotless surface areas

Large surfaces can be cleaned economically and efficiently with our individually adjustable vacuum sweepers and scrubber driers in various sizes and models. Our ride-on vacuum sweepers with Tact automatic filter cleaning achieve optimal cleaning results. The roller brush on the rear axle ensures that high kerbs can be driven over easily. And our step-on or ride-on scrubber driers not only save time, thanks to automatic fresh water filling, but also significant amounts of cleaning agent thanks to Dose, the precise, consistent cleaning agent dosing unit which is adjustable from 0 to 3%.