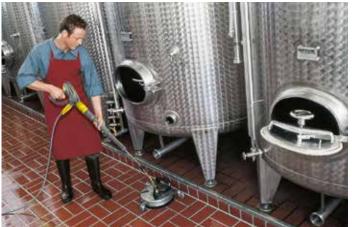

# HYGIENIC AND GERM-FREE

Dairy products are particularly susceptible to contamination. Professional cleaning and disinfection are indispensable in all areas in dairies.

Ensure cleanliness and hygiene with our system solutions for the professional, complete cleaning of milk tankers, with the outside being cleaned by commercial vehicle washes with specific cleaning agents and environmentally friendly water treatment systems. Our TB commercial vehicle wash is reliable, economical and flexible, while the system offers you durable, low-maintenance technology, unlimited modularity and easy operation. For interior cleaning, you have at your disposal our modular system with customer-specific spray heads and subsequent drying, thus reducing your cleaning time and downtime.

#### No spot is left untouched

Our high-pressure pump and rotating pipe cleaning nozzle system is the ideal fit for pipelines. With our white Hygiene highpressure cleaner and accompanying accessories, such as the Inno Foam Set, cleaning and disinfecting your production systems are quick and effective. And using a curved high-pressure lance, you can remove dirt, for example from pipes on the ceiling, with ease. To remove water and lime residue from underneath machines and from hardto-reach areas, the flat Surface Cleaner with suction fits the bill, cleaning surfaces quickly without splashing and automatically vacuuming the dirty water.