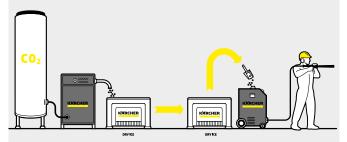

#### **Cleaning without water**

Conveyor belts, installations with electrical components and all areas which must be dry cleaned or are a direct part of the production process can be freed of stubborn dirt with dry ice – and all without a single drop of water. No dismantling is necessary, as the process involves using compressed air to discharge pellets of carbon dioxide frozen at -79°C. When these pellets come into contact with the surface to be cleaned, the surface will cool and the protective film will melt away. The pellets disappear quickly and you can simply vacuum up the dirt.

Trust in our specialists. We integrate our tailor-made dust removal units up to filter class H (carcinogenic dusts) individually into your manufacturing process. And you can even clean hot ovens thanks to our unique Oven Set with heat-resistant hose up to 200°C for our wet/dry vacuum cleaners with fully automatic filter cleaning. Use our mobile vacuum cleaner anywhere you like. And for extremely powerful cleaning without water and chemicals, you have the ultimate solution in the shape of our Ice Blaster.