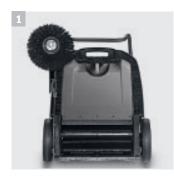

#### 1 Main roller brush drive

The main roller broom is driven by both wheels - for excellent

Adjustable push handle

Excellent ergonomics due to triple adjustment option.Simple one-touch power switch.

Foldable for space-saving parking.