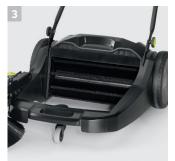

#### 1 Main roller brush drive

The main roller broom is driven by both wheels - for excellent

Adjustable push handle

Excellent ergonomics due to triple adjustment option.Simple one-touch power switch.

Foldable for space-saving parking.