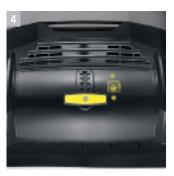

Large dirt container

Ergonomic container grip for easy handling and emptying.

Dust filter

Dust filter cleans the exhaust air and prevents dust creation while

sweeping.