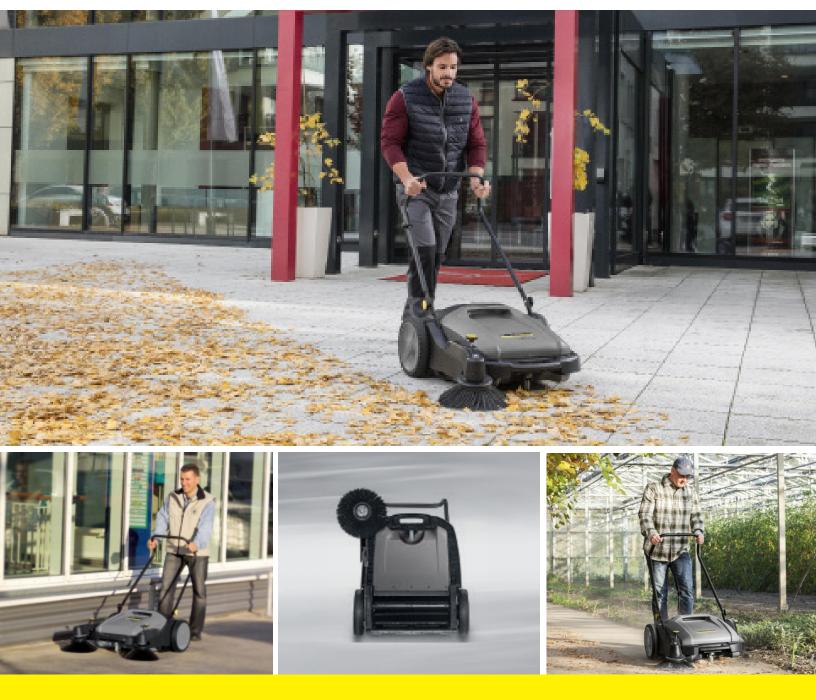

## **IDEAL FOR QUICK CLEAN UPS.**

A simple and compact sweeper with dust control.

### KM 70/20 C

# Lightweight and simple – for quick clean-ups.

The KM 70/20 C is ideal for sweeping small areas indoors and outdoors. It cleans better and faster than a broom and is almost dust-free thanks to the controlled air flow and integrated dust filter.