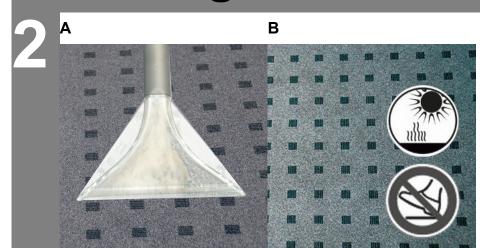

# Rinsing

- A Spray and vacuum off rinsing solution in one procedure.
- B Allow carpet to dry.