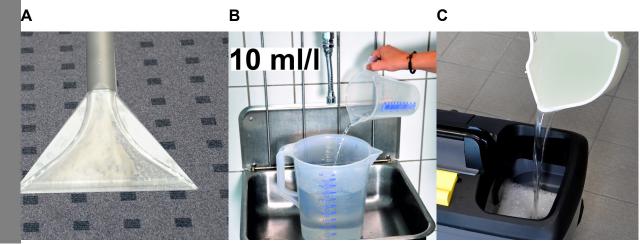

# **Preparation**

- A Clean carpet using Carpet Pro carpet cleaner RM 760 Powder Classic or RM 764 Classic.
- B Dose detergent (10 ml/l).
- C Fill detergent solution into the fresh water tank.