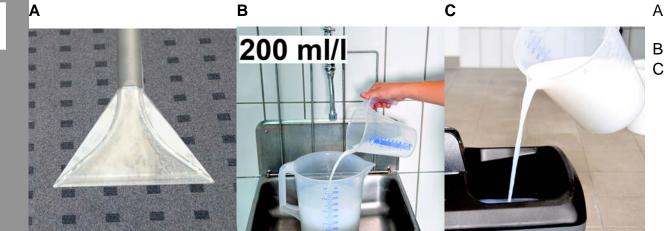

### **Preparation**

- A Thoroughly clean the carpet and remove dirt and detergent prior to the impregnation.
- B Dose impregnating agent (200 ml/l).
- C Put impregnating solution into the fresh water tank.