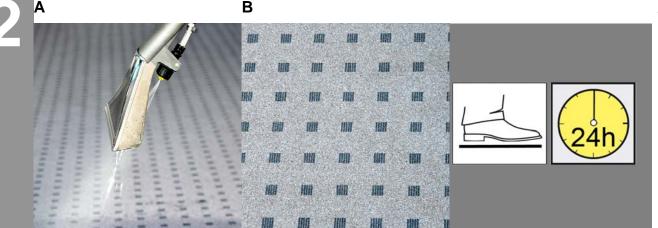

### Impregnation

- A Spray the impregnating solution evenly and in overlapping paths onto the carpet (approx. 200 ml/m<sup>2</sup>, depending on the pile density and length).
- B Allow the carpet to dry completely. Ready to be walked on after approx. 24 h.