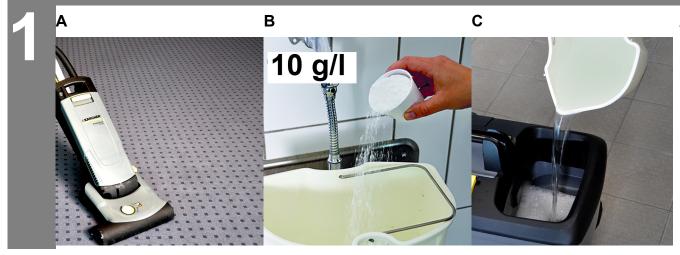

## **Preparation**

- A Thoroughly vacuum the carpet and remove coarse dirt prior to cleaning.
- B Depending on the desired area of application, add the powder to a container accordingly (100g/10l or one measuring cup per tank) and mix it with the water volume.
- C Fill detergent mixture into the fresh water tank.