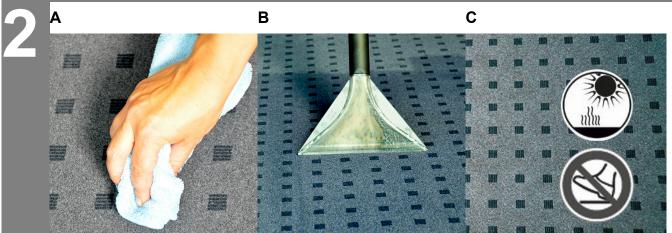

# Cleaning

- A Pretreat and remove stubborn stains.
- B Minor soiling: Spray and vacuum off detergent solution in one procedure.
  Heavy soiling: Dissolve detergent solution and allow to react. In the second step, spray the surface again and vacuum it off at the same
- C Allow the surface to dry completely.

#### Note

The drying times depend on the indoor climate and nature of the carpet.