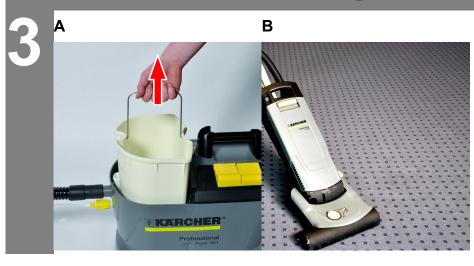

# After cleaning

- A Carefully clean accessories, work materials and machines after working.
- B Thoroughly vacuum the carpet during the next maintenance cleaning.