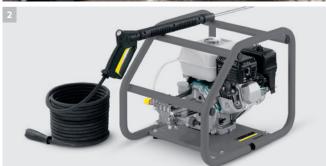

# Remove sticky dirt easily.

When dirt just won't come off, a bit of pressure helps. With Kärcher hot- and cold-water high-pressure cleaners, you can remove even the most stubborn layers of any kind of dirt – such as dust, paint or even concrete. With up to 350 bar at your fingertips, you can clean building fronts, the ground and machinery quickly and effectively. The whole process can be carried out conveniently and, in some cases, without any cleaning agents at all. Various nozzle attachments ensure flexible use and diverse application, which, paired with extreme durability and robustness, make Kärcher machines an investment that will pay off for many years.

Made for the construction industry: Kärcher high-pressure cleaners are lightweight to transport, offer different nozzles for all requirements, and can be operated conveniently directly from the hand spray-gun using the servo control so that you can work without having to go up to the appliance.

Loading is no problem: suitable for cranes thanks to lifting points.

Adaptable for every job: nozzle attachments for increased effectiveness and flexibility.

No interruptions: control water and pressure volume directly from the handle.