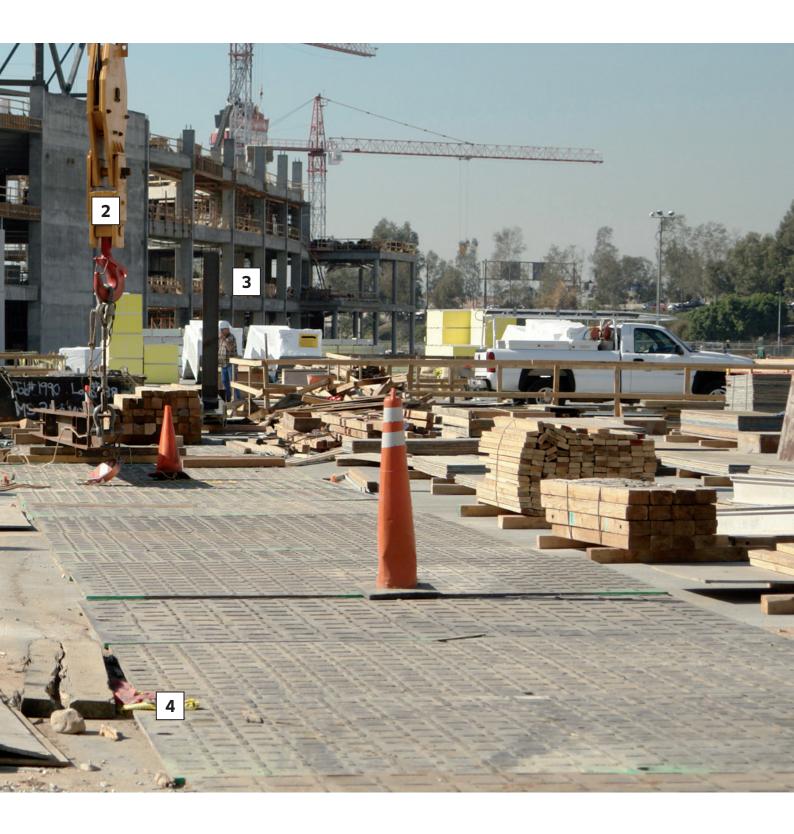

# Cleaning solutions for the toughest conditions.

The construction industry and trade face the toughest working conditions every day – as well as high cost pressure and little time. Cleaning must also adapt to these challenges. For this reason, Kärcher has developed solutions to help you save time and manpower – highly robust products that will optimise cleaning results with their high level of performance. Kärcher machines and accessories last longer, are tougher and offer many well-thought-out, detailed solutions to make your work quicker and easier.

With many years of experience in the area of professional cleaning, Kärcher knows just what is important on construction sites, in workshops and warehouses: saving time, cleaning without additional effort, ease of use and, last but not least, appliance robustness and reliability. Kärcher therefore always develops solutions with these specific requirements in mind. All units undergo lengthy testing, are easy to operate and built to last.

Whether you require appliances suitable for cranes or a space in which to install a toolbox, Kärcher takes every demand into account. We also place great emphasis on cost-effectiveness: long service lives and uninterrupted work as a result of the best filter technology, for instance, ensure greater efficiency. Your investment should pay off quickly – every time you use it. You can be sure that with Kärcher, you always have the best equipment, no matter the working conditions.