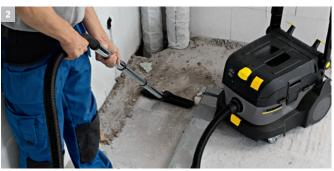

# 3 Loose dirt

Dust, shavings and loose material can be removed easily and effectively with Kärcher's high-powered vacuum cleaners.

Page 8

# Tangible results with loose dirt.

Kärcher wet and dry vacuums are precisely the right tool for removing loose residue and particles. From compact, lightweight models to multi-motor high-capacity machines, these products can be used to suck up anything: from fine dust to coarse dirt, from liquids to lubricants. With extreme suction power and capacities of up to 100 litres, any job can be completed quickly. Thanks to drain hoses installed as standard, liquid in the reservoir is easily drained. And with features like the Tact automatic filter clean system, these machines are ready for any challenge the building site can throw at them.

# 2 Dry suction

Here, dust, chippings and dirt have no chance: with up to three powerful motors and up to 235 mbar power, all particles are sucked away with no remnants left. Innovative filter technology ensures constantly high suction power.