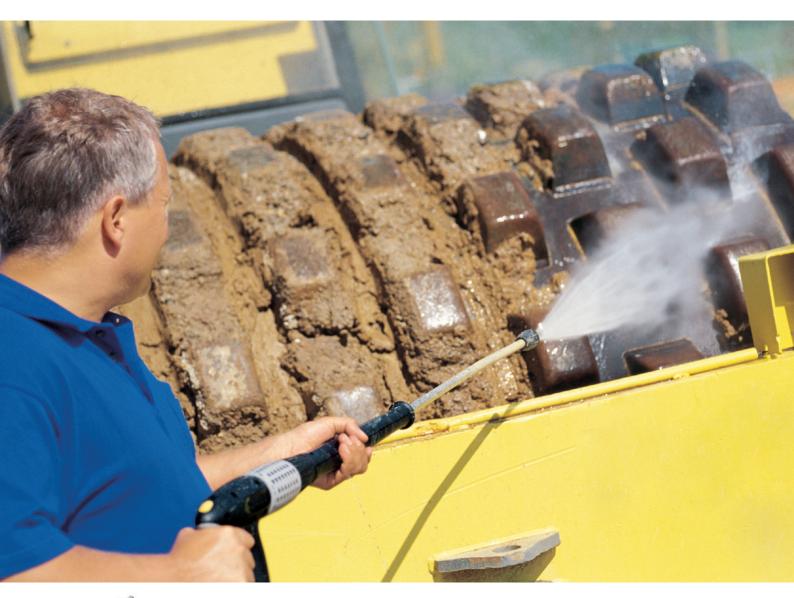

# Remove sticky dirt easily.

When dirt just won't come off, a bit of pressure helps. With Kärcher hot- and cold-water high-pressure cleaners, you can remove even the most stubborn layers of any kind of dirt – such as dust, paint or even concrete. With up to 350 bar at your fingertips, you can clean building fronts, the ground and machinery quickly and effectively. The whole process can be carried out conveniently and, in some cases, without any cleaning agents at all. Various nozzle attachments ensure flexible use and diverse application, which, paired with extreme durability and robustness, make Kärcher machines an investment that will pay off for many years.

# 2 Building facade cleaning

Eliminate grime powerfully and quickly without damaging the basic structure of the building. You can adjust water volume and pressure easily to adapt the process to any surface.

Made for the construction industry: Kärcher high-pressure cleaners are lightweight to transport, offer different nozzles for all requirements, and can be operated conveniently directly from the hand spray-gun using the servo control so that you can work without having to go up to the appliance.