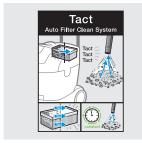

# 3 Practical

Kårcher machines are equipped with practical features for quick, convenient and effective cleaning. They are largely maintenance-free and allow uninterrupted work with the innovative Tact filter system, for instance, or can be connected directly to your power tools.

# Tangible results with loose dirt.

Kärcher wet and dry vacuums are precisely the right tool for removing loose residue and particles. From compact, lightweight models to multi-motor high-capacity machines, these products can be used to suck up anything: from fine dust to coarse dirt, from liquids to lubricants. With extreme suction power and capacities of up to 100 litres, any job can be completed quickly. Thanks to drain hoses installed as standard, liquid in the reservoir is easily drained. And with features like the Tact automatic filter clean system, these machines are ready for any challenge the building site can throw at them.

No interruptions: the patented Tact automatic filter cleaning system is simply constructed, easy to maintain and ensures constantly high suction power.

Hugely mobile and easy to transport: thanks to a novel fold-away push bar and compact square design.