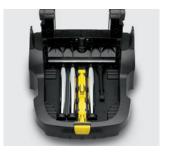

# Tangible results with loose dirt.

Kärcher wet and dry vacuums are precisely the right tool for removing loose residue and particles. From compact, lightweight models to multi-motor high-capacity machines, these products can be used to suck up anything: from fine dust to coarse dirt, from liquids to lubricants. With extreme suction power and capacities of up to 100 litres, any job can be completed quickly. Thanks to drain hoses installed as standard, liquid in the reservoir is easily drained. And with features like the Tact automatic filter clean system, these machines are ready for any challenge the building site can throw at them.

# 2 Dry suction

Here, dust, chippings and dirt have no chance: with up to three powerful motors and up to 235 mbar power, all particles are sucked away with no remnants left. Innovative filter technology ensures constantly high suction power.

# 3 Wet suction

With the flat-pleated filter you can switch between wet and dry suction without changing the filter and without any interruption. Another benefit: convenient access to the main filter makes maintenance quick and easy.