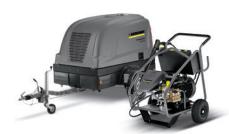

# Extremely powerful

Whether in a cage frame suitable for use with cranes or as a mobile trailer, hot- and cold-water extreme-pressure cleaners make any job possible with up to 2,500 bar pressure.

## 1 Concrete restoration made easy

The easy and economical way of preparing the surface, whether roughening new concrete, removing any old coatings or loosening thick bitumen layers. With cold-water extreme-pressure appliances and pressures up to 2,500 bar depending on the model, your job is soon done.