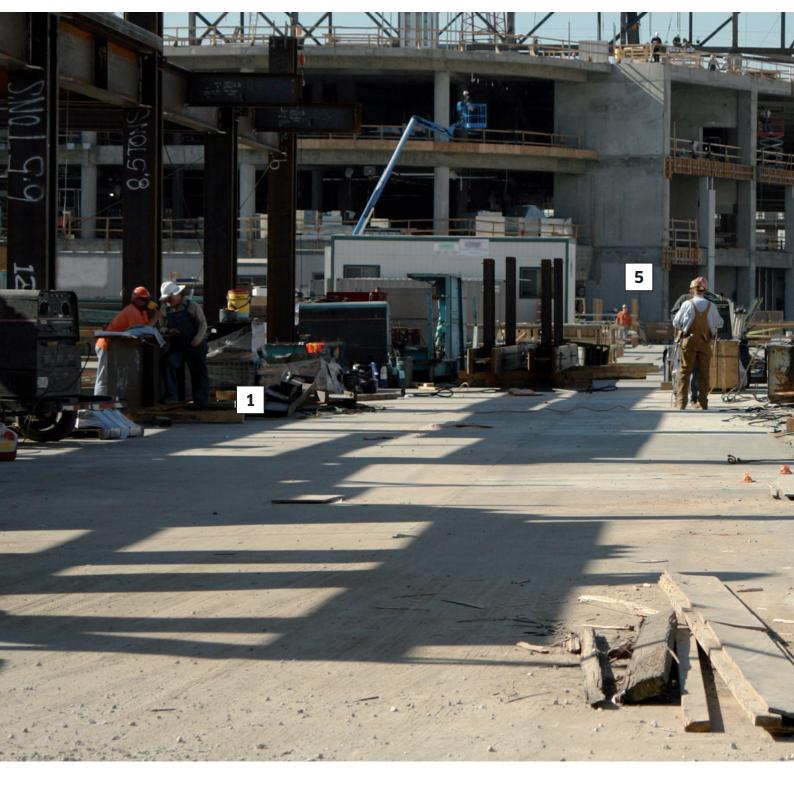

# Cleaning solutions for the toughest conditions.

The construction industry and trade face the toughest working conditions every day – as well as high cost pressure and little time. Cleaning must also adapt to these challenges. For this reason, Kärcher has developed solutions to help you save time and manpower – highly robust products that will optimise cleaning results with their high level of performance. Kärcher machines and accessories last longer, are tougher and offer many well-thought-out, detailed solutions to make your work quicker and easier.

With many years of experience in the area of professional cleaning, Kärcher knows just what is important on construction sites, in workshops and warehouses: saving time, cleaning without additional effort, ease of use and, last but not least, appliance robustness and reliability. Kärcher therefore always develops solutions with these specific requirements in mind. All units undergo lengthy testing, are easy to operate and built to last.

Whether you require appliances suitable for cranes or a space in which to install a toolbox, Kärcher takes every demand into account. We also place great emphasis on cost-effectiveness: long service lives and uninterrupted work as a result of the best filter technology, for instance, ensure greater efficiency. Your investment should pay off quickly – every time you use it. You can be sure that with Kärcher, you always have the best equipment, no matter the working conditions.