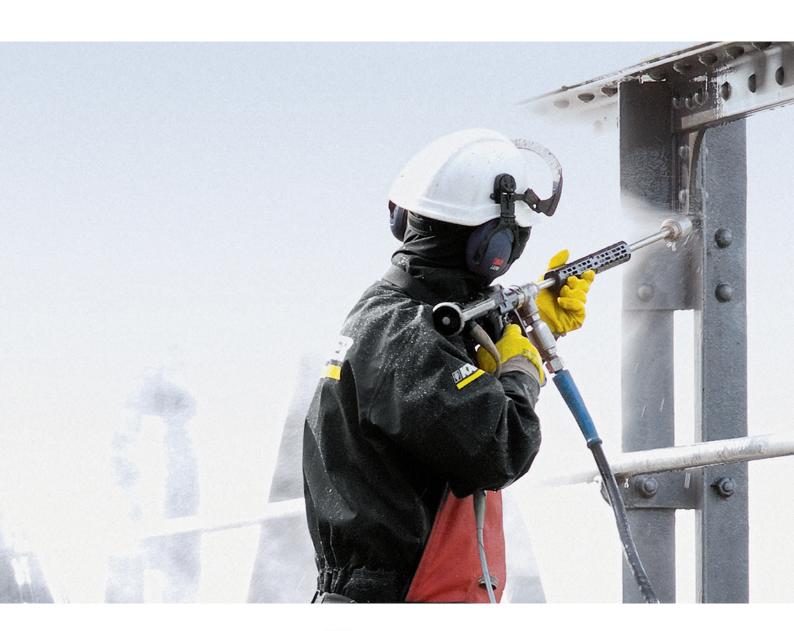

# 5 Special requirements

High performance for the most extreme cases: from cutting concrete at high pressure to extra-safe appliances in risk areas.

Page 12

# For special requirements, extreme power helps.

Here, resistance is futile: Kärcher offers the best appliances for the toughest jobs. For instance, with extreme-pressure appliances and pressures up to 2,500 bar, removing the most stubborn dirt is child's play. With this power, even concrete can be roughened and steel reinforcements exposed. Even hazardous or explosive dust can easily be removed with our safety vacuums. Sensitive surfaces can be cleaned gently but highly effectively with modern dry ice blasters. Regardless of whether you need extreme safety, extreme pressure or extreme sensitivity, with Kärcher appliances, you have just the right equipment.

# Extremely powerful

Whether in a cage frame suitable for use with cranes or as a mobile trailer, hot- and cold-water extreme-pressure cleaners make any job possible with up to 2,500 bar pressure.

## 1 Concrete restoration made easy

The easy and economical way of preparing the surface, whether roughening new concrete, removing any old coatings or loosening thick bitumen layers. With cold-water extreme-pressure appliances and pressures up to 2,500 bar depending on the model, your job is soon done.