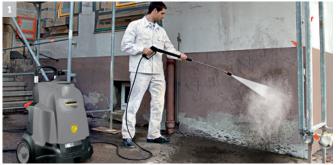

# Remove sticky dirt easily.

When dirt just won't come off, a bit of pressure helps. With Kärcher hot- and cold-water high-pressure cleaners, you can remove even the most stubborn layers of any kind of dirt – such as dust, paint or even concrete. With up to 350 bar at your fingertips, you can clean building fronts, the ground and machinery quickly and effectively. The whole process can be carried out conveniently and, in some cases, without any cleaning agents at all. Various nozzle attachments ensure flexible use and diverse application, which, paired with extreme durability and robustness, make Kärcher machines an investment that will pay off for many years.

# 1 Work cleanly

Protect your investment and ensure long-term durability. Free your work-place, components and machinery of dust, dirt and other adhering residues. With Kärcher cold-water high-pressure cleaners, the process is quick and effortless.

# 2 Building facade cleaning

Eliminate grime powerfully and quickly without damaging the basic structure of the building. You can adjust water volume and pressure easily to adapt the process to any surface.