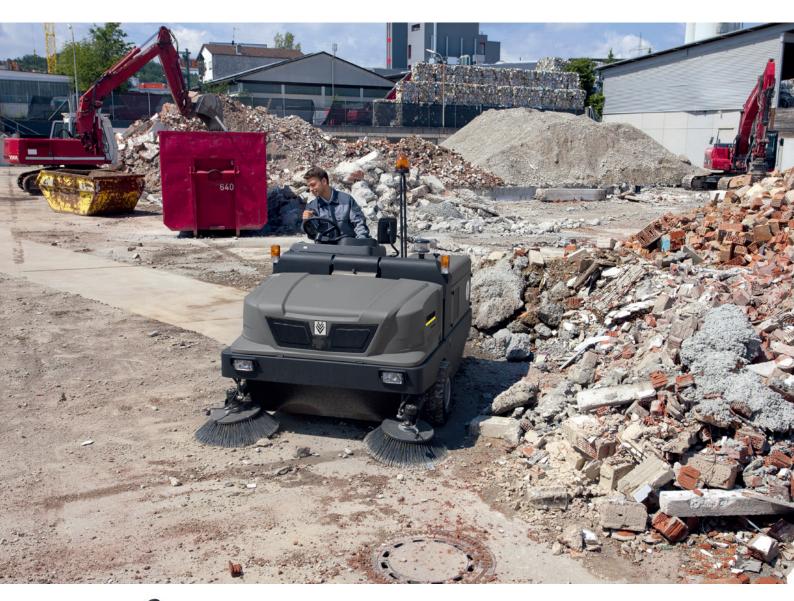

# Little effort at high volume.

Whether inside or out, high-productivity Kärcher sweepers are well-suited for the optimum cleaning of construction sites, factory premises or warehouses, from final construction site clean-up to quick interim sweep-ups. From compact appliances for manual use to high-volume ride-on machines, Kärcher offers everything you need for easy, ergonomic and efficient floor cleaning. Thanks to their ease of operation and low-maintenance technology, the machines are quickly ready to use and can easily remove large piles of dirt.

# Powerful

Fully hydraulic, high-performance, robust and easy to operate. Ride-on sweepers with integrated operating systems that are suitable for even the toughest demands.