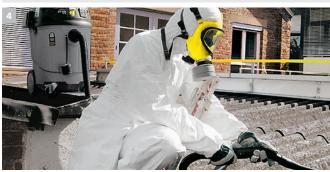

# 4 Large-volume dirt

Indoors or out – power sweepers guarantee economical use and remove dirt – such as for final site clean-ups – without a trace.

Page 10

# 3 Hazardous dust

Deal with high-risk materials safely: asbestos, coal, nickel, tar and mould are hazardous to health. Kärcher safety systems are ideal for disposing of such substances and meet all industrial safety requirements.

Safe: the closing cap on the intake socket keeps hazardous dust inside the appliance.

Durable: thanks to wear-free technology, such as recirculation mode, achieved by use of bypass regulator valve.

Robust: special industrial guns that can withstand internal forces at the highest pressures.