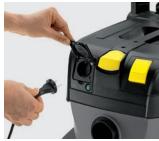

Everything to hand at all times: to ensure that you are always equipped for any task, all accessories are stowed directly in the appliance.

Highly practical: no lengthy searches for a socket on site – simply plug tools directly into the suction unit.