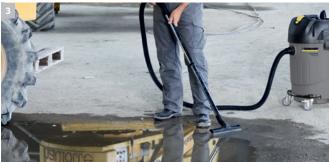

# 3 Loose dirt

Dust, shavings and loose material can be removed easily and effectively with Kärcher's high-powered vacuum cleaners.

Page 8

# Tangible results with loose dirt.

Kärcher wet and dry vacuums are precisely the right tool for removing loose residue and particles. From compact, lightweight models to multi-motor high-capacity machines, these products can be used to suck up anything: from fine dust to coarse dirt, from liquids to lubricants. With extreme suction power and capacities of up to 100 litres, any job can be completed quickly. Thanks to drain hoses installed as standard, liquid in the reservoir is easily drained. And with features like the Tact automatic filter clean system, these machines are ready for any challenge the building site can throw at them.

# 3 Wet suction

With the flat-pleated filter you can switch between wet and dry suction without changing the filter and without any interruption. Another benefit: convenient access to the main filter makes maintenance quick and easy.