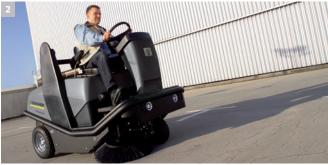

#### Helpful

Quicker and more economical in small areas than a broom. Effortlessly sweeps up all types of dirt, even in the tightest corners.

#### Comfortable

Ideal for midsize areas. These suction power sweepers save time and energy, clean all areas easily and efficiently, and even suck up large particles.