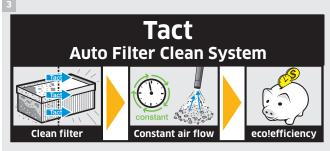

# Tangible results with loose dirt.

Kärcher wet and dry vacuums are precisely the right tool for removing loose residue and particles. From compact, lightweight models to multi-motor high-capacity machines, these products can be used to suck up anything: from fine dust to coarse dirt, from liquids to lubricants. With extreme suction power and capacities of up to 100 litres, any job can be completed quickly. Thanks to drain hoses installed as standard, liquid in the reservoir is easily drained. And with features like the Tact automatic filter clean system, these machines are ready for any challenge the building site can throw at them.

#### Durable

Ideal for long working intervals without breaks: Kärcher suction devices with the Power Filter Clean System for constantly high suction power.

No interruptions: the patented Tact automatic filter cleaning system is simply constructed, easy to maintain and ensures constantly high suction power.

Hugely mobile and easy to transport: thanks to a novel fold-away push bar and compact square design.