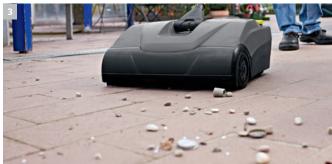

# Little effort at high volume.

Whether inside or out, high-productivity Kärcher sweepers are well-suited for the optimum cleaning of construction sites, factory premises or warehouses, from final construction site clean-up to quick interim sweep-ups. From compact appliances for manual use to high-volume ride-on machines, Kärcher offers everything you need for easy, ergonomic and efficient floor cleaning. Thanks to their ease of operation and low-maintenance technology, the machines are quickly ready to use and can easily remove large piles of dirt.

#### Helpful

Quicker and more economical in small areas than a broom. Effortlessly sweeps up all types of dirt, even in the tightest corners.

#### Comfortable

Ideal for midsize areas. These suction power sweepers save time and energy, clean all areas easily and efficiently, and even suck up large particles.