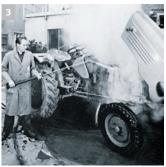

# Remove sticky dirt easily.

When dirt just won't come off, a bit of pressure helps. With Kärcher hot- and cold-water high-pressure cleaners, you can remove even the most stubborn layers of any kind of dirt – such as dust, paint or even concrete. With up to 350 bar at your fingertips, you can clean building fronts, the ground and machinery quickly and effectively. The whole process can be carried out conveniently and, in some cases, without any cleaning agents at all. Various nozzle attachments ensure flexible use and diverse application, which, paired with extreme durability and robustness, make Kärcher machines an investment that will pay off for many years.

Made for the construction industry: Kärcher high-pressure cleaners are lightweight to transport, offer different nozzles for all requirements, and can be operated conveniently directly from the hand spray-gun using the servo control so that you can work without having to go up to the appliance.